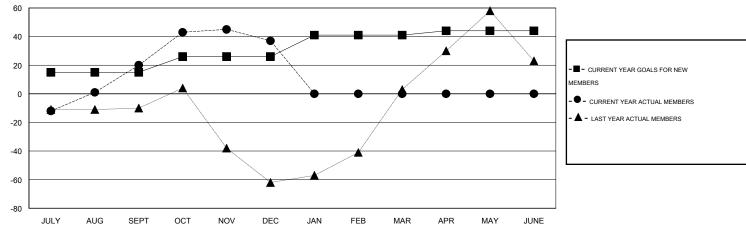

## GOALS AND ACTUAL MEMBERS CUMULATIVE

| DROPPED CLUBS: 0  DROPPED MEMBERS |                | 37 CLUBS OF 53 ADDED 1 OR MORE NEW MEMBERS | GENDER DISTRIBUTION  MALE 1,391 (66.56%)  FEMALE 699 (33.44%) |            |
|-----------------------------------|----------------|--------------------------------------------|---------------------------------------------------------------|------------|
| DECEASED CLUB CANCELLED OTHER     | 15<br>0<br>194 | CLICK HERE FOR HEALTH ASSESSMENT DATA      | FAMILY UNIT MEMBERS HEAD OF HOUSEHOLD                         | 318<br>157 |
| TOTAL                             | 209            |                                            | NON-HEAD OF HOUSEHOLD                                         | 161        |